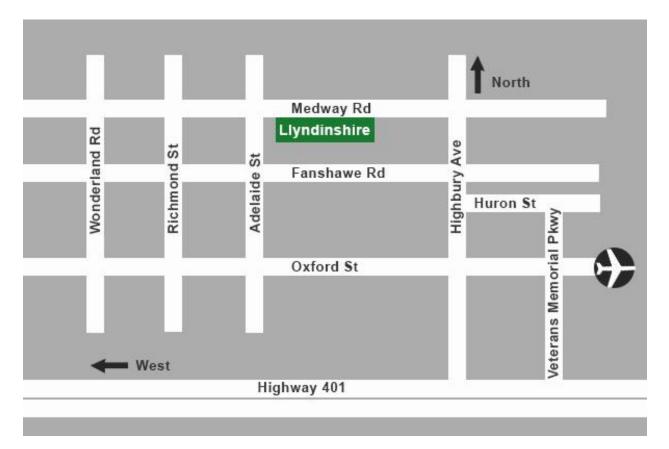

## Directions to Llyndinshire Golf & Country Club

**Inside London (Traveling North):** Wonderland Road, Richmond Street, Adelaide Street and Highbury Avenue all intersect with Medway Road. Wonderland, Richmond & Adelaide, turn right on Medway Road. From Highbury, turn left on Medway. The golf course is located between Adelaide and Highbury on Medway Rd.

**Travelling on highway 401:** Take the Highbury exit. Proceed North on Highbury Avenue for approximately 15km. You will cross through London and travel briefly outside the city until you reach the traffic lights at Ballymote. Turn left on Medway road and Llyndinshire is on the left side about 2km from Highbury.

Llyndinshire Golf & Country Club 14983 Medway Rd. Arva, Ontario NOM 1C0